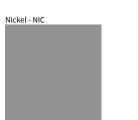

Brass, nickel and copper are natural minerals and can potentially change color and show marks over time. We cannot guarantee the color appearance as the material transforms.

Zaneen Group Inc. © 2024, T 1800-388-3382, F 416-247-9319, www.zaneen.com