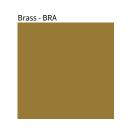

Brass, nickel and copper are natural minerals and can potentially change color and show marks over time. We cannot guarantee the color appearance as the material transforms.

Zaneen Group Inc. © 2024, T 1800-388-3382, F 416-247-9319, www.zaneen.com