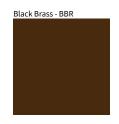

Brass, nickel and copper are natural minerals and can potentially change color and show marks over time. We cannot guarantee the color appearance as the material transforms.

Zaneen Group Inc. © 2024, T 1800-388-3382, F 416-247-9319, www.zaneen.com